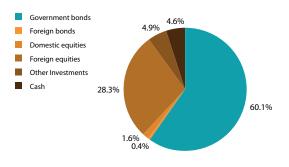

#### Investment policy for LSR & LH

The investment policy is as shown below. It is reviewed at least once a year considering changes in market situations, laws and regulations. LSR & LH follow a strategic asset allocation policy that targets the percentage to be invested in each asset class.