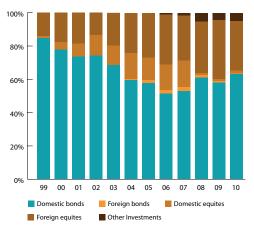

#### Investment policy for LSR & LH

The investment policy is as shown below. It is reviewed at least once a year considering changes in market situations, laws and regulations. LSR & LH follow a strategic asset allocation policy that targets the percentage to be invested in each asset class.